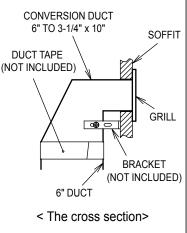

FIG 2

Attach the conversion duct to the wall or soffit.

Attach the grill with the screws provided to the soffit. Please refer to cross section FIG4 for detailed assembly. Do the taping to each joint with duct tape.

## CAUTION

- Do not use screws to join the duct parts.
- Be careful not to expand the hole too much, and be careful not to damage soffit etc.

FIG<sub>3</sub>

FIG 4

The charcoal filter is placed on the backside of the slot filter and it is reinstalled in the unit.